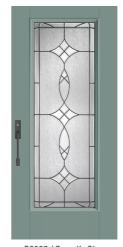

Discover classic entry doors that complement Colonial homes within the Classic Craft Founders Collection, Fiber-Classic and Smooth-Star product lines.

NEW Impressions... Integrated Storm & Entry Door System CCM612 / Classic Craft Mahogany Grain with Lucerna Glass

CC107 / Classic Craft Oak Grain with Provincial Glass

with Satin Etch Glass and SDLs

Grain with Lucerna Glass

CC96 / Classic Craft Oak Grain with Cambridge Glass

FC770 / Fiber-Classic Oak with Blackstone Glass

S2250 / Smooth-Star with Clear Glass and SDLs

FCM45 / Fiber-Classic Mahogany with Crystalline Glass

FCM148 / Fiber-Classic Mahogany with Kensington Glass

FCM912 / Fiber-Classic Mahogany with Concorde Glass

S6091 / Smooth-Star with Wellesley Glass

CC60 / Classic Craft Oak Grain

S6560 / Smooth-Star with Pembridge Glass

FCM735 / Fiber-Classic Mahogany with Concorde

FCM60 / Fiber-Classic Mahogany

S255 / Smooth-Star with Clear Glass and FXGs