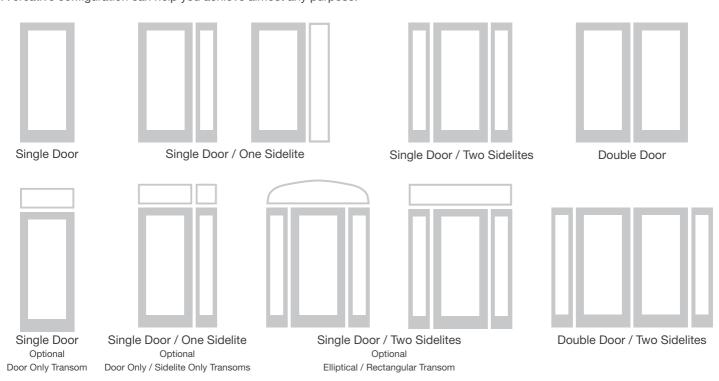

# Configuration

Create a focal point. Let in more light. Fill a unique opening. A creative configuration can help you achieve almost any purpose.