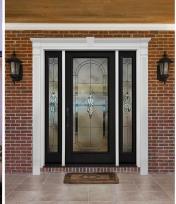

Find entry doors that pair with Traditional architecture within the Classic Craft.

Artíssa Collection, Classic Craft. Founders
Collection, Fiber-Classic, and Smooth-Star. product lines.

NEW Impressions... Integrated Storm & Entry Door System S2101 / Smooth-Star with Clear Glass and GBGs

CCM209 / Classic Craft Mahogany Grain with Arcadia Glass

CC107 / Classic Craft Oak Grain with Provincial Glass

CCM2802 / Classic Craft Mahogany Grain with Lucerna Glass

FC164 / Fiber-Classic Oak with Blackstone Glass