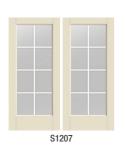

CCR200 / Classic Craft Mahogany Grain

FC1205 / Fiber-Classic Oak with Clear Glass and SDLs

S2104 / Smooth-Star with Clear Glass and SDLs

S200 / Smooth-Star