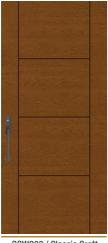

Prairie | Bungalow | Four Square

Find authentic Craftsman entry doors within the Classic Craft. Artíssa Collection™, Fiber-Classic® and Smooth-Star. product lines.

NEW Impressions... Integrated Storm & Entry Door System S6240 / Smooth-Star with Saratoga Glass

\$

Grain with Homeward Glass

Grain with Arborwatch Glass

CCA2350 / Classic Craft Fir Grain with Clear Glass and SDLs

S91 / Smooth-Star with Sedona Glass

FCM6240 / Fiber-Classic Mahogany with Saratoga Glass

CCA260 / Classic Craft Fir Grain with Low-E Glass and SDLs

FCM900 / Fiber-Classic Mahogany with Maple Park Glass

CCV911 / Classic Craft Canvas with Homeward Glass

FCM4814XJ / Fiber-Classic Mahogany with Chinchilla Glass

FCM609 / Fiber-Classic Mahogany with Maple Park Glass

S2650 / Smooth-Star with Sedona Glass

S6029 / Smooth-Star with Saratoga Glass

S4816 / Smooth-Star with Low-E Glass and SDLs

S606 / Smooth-Star with Low-E Glass and SDLs

S2103 / Smooth-Star with Low-E Glass and SDLs