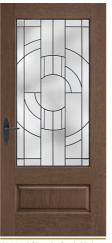

#### Classic Craft

\$

Provincial

Cambridge

Lucerna

Blackstone

Crystalline

Fiber-Classic. & Smooth-Star.