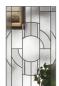

NEW Impressions... Integrated Storm & Entry Door System S5725XK / Smooth-Star with Reeded Glass and SDLs

with Geometric Glass

Grain with Zaha Glass

S691XE / Smooth-Star with Satin Etch Glass and SDLs

FC685LXK / Fiber-Classic Oak with Reeded Glass and SDLs

FCM1652 / Fiber-Classic Mahogany with Axis Glass

CCW903 / Classic Craft Walnut Grain with Grooves

FC4XN / Pulse Echo Oak with Granite Glass

CCW1000 / Classic Craft Walnut Grain

S2000XC / Smooth-Star with Chord Glass

CCA1150 / Classic Craft Fir Grain

S5705 / Smooth-Star with Low-E Glass and SDLs

FCM1LXK / Pulse Línea Mahogany with Reeded Glass

S8RXR / Pulse Echo Smooth with Chord Glass

Fiber-Classic. & Smooth-Star.

S2XG / Pulse Ari Smooth with Geometric Glass