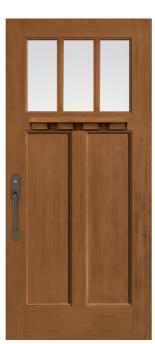

Prairie | Bungalow | Four Square

Find authentic Craftsman entry doors within the Classic Craft. Artíssa Collection™, Fiber-Classic® and Smooth-Star. product lines.

NEW Impressions... Integrated Storm & Entry Door System S6240 / Smooth-Star with Saratoga Glass