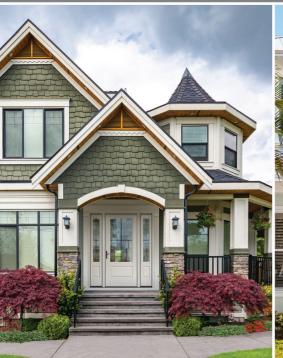

7

Combines practicality with classic looks in almost any form. Represents elements from a variety of styles.

- Steep-Pitched Rooflines
- Multi-Pane Windows
- Modest Porches
- Simple Columns

New American | Farmhouse | Hill Country

Find entry doors that pair with Traditional architecture within the Classic Craft.

Artíssa Collection, Classic Craft. Founders
Collection, Fiber-Classic, and Smooth-Star. product lines.

NEW Impressions... Integrated Storm & Entry Door System S2101 / Smooth-Star with Clear Glass and GBGs