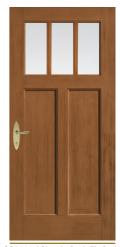

Prairie | Bungalow | Four Square

Find authentic Craftsman entry doors within the Classic Craft. Artíssa Collection™, Fiber-Classic® and Smooth-Star. product lines.

NEW Impressions... Integrated Storm & Entry Door System S6240 / Smooth-Star with Saratoga Glass

\$

Grain with Homeward Glass

Grain with Arborwatch Glass

CCA2350 / Classic Craft Fir Grain with Clear Glass and SDLs

S91 / Smooth-Star with Sedona Glass

FCM6240 / Fiber-Classic Mahogany with Saratoga Glass

CCA260 / Classic Craft Fir Grain with Low-E Glass and SDLs

FCM900 / Fiber-Classic Mahogany with Maple Park Glass

CCV911 / Classic Craft Canvas with Homeward Glass

FCM4814XJ / Fiber-Classic Mahogany with Chinchilla Glass

FCM609 / Fiber-Classic Mahogany with Maple Park Glass

S2650 / Smooth-Star with Sedona Glass

S6029 / Smooth-Star with Saratoga Glass

S4816 / Smooth-Star with Low-E Glass and SDLs

S606 / Smooth-Star with Low-E Glass and SDLs

S2103 / Smooth-Star with Low-E Glass and SDLs