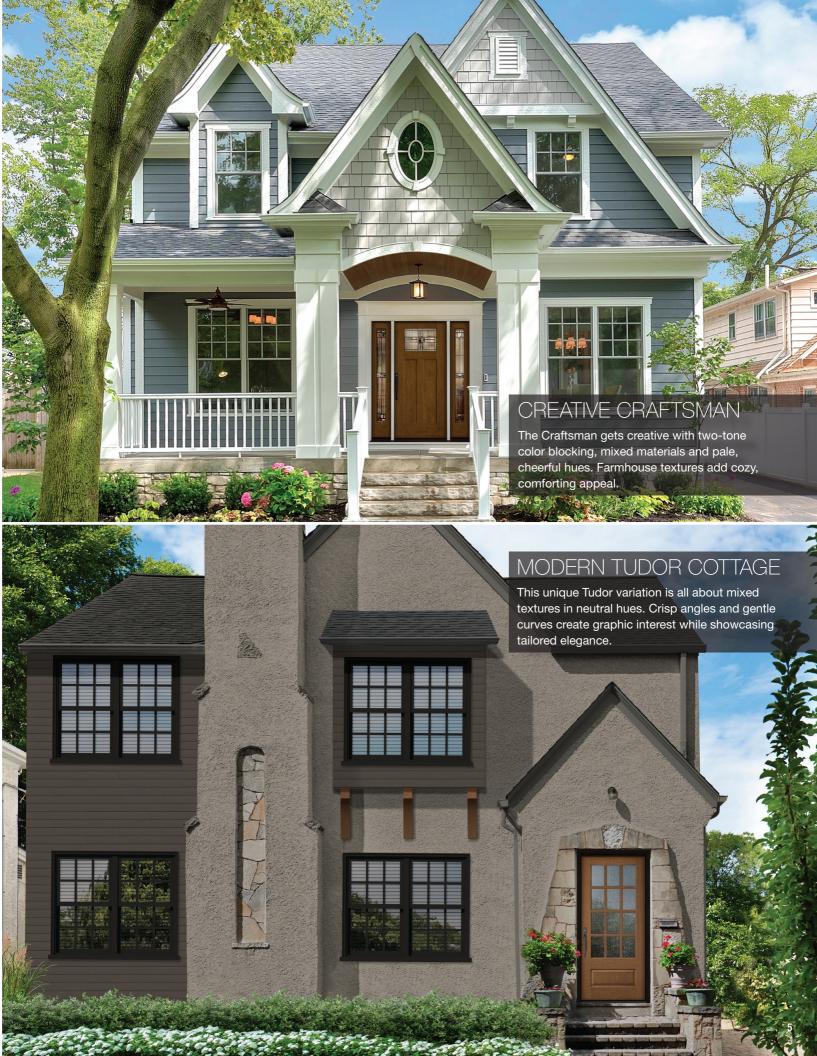

Kensington

Pembridge

Arcadia

Exemplifies the craft of building by hand. Emphasized by the use of natural wood, stone and brick materials.

- Low-Pitched, Gabled Roofs
- Decorative Brackets
- Wide Front Porches
- Tapered or Square Columns

Prairie | Bungalow | Four Square

Find authentic Craftsman entry doors within the Classic Craft. Artíssa Collection™, Fiber-Classic® and Smooth-Star. product lines.

NEW Impressions... Integrated Storm & Entry Door System S6240 / Smooth-Star with Saratoga Glass