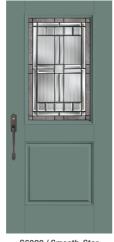

Mediterranean | Spanish Colonial | Mission

Explore entry doors for Southwest architecture within the Classic Craft. Artíssa Collection, Classic Craft. Founders Collection, Fiber-Classic. and Smooth-Star. product lines.

NEW Impressions... Integrated Storm & Entry Door System FCM131 / Fiber-Classic Mahogany with Sedona Glass

CCR30027 / Classic Craft Mahogany Grain with Augustine Glass

CC1418 / Classic Craft Oak Grain with Arborwatch Glass