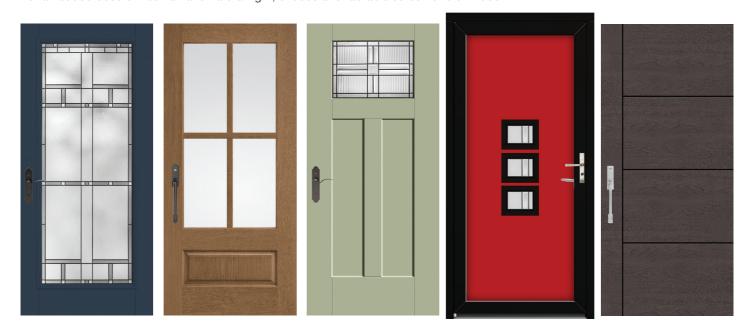

# Design

Select an opaque door, or add decorative, privacy and textured, or clear glass. A wide variety of glass textures, shapes and caming options lets you add stylish detail to your door while balancing the amount of privacy and natural light you prefer. For an added dose of fresh air and natural light, choose a retractable screen or storm door.