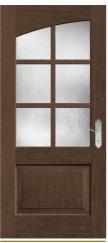

Find entry doors that pair with Traditional architecture within the Classic Craft.

Artíssa Collection, Classic Craft. Founders
Collection, Fiber-Classic, and Smooth-Star. product lines.

NEW Impressions... Integrated Storm & Entry Door System S2101 / Smooth-Star with Clear Glass and GBGs

CCM209 / Classic Craft Mahogany Grain with Arcadia Glass

CC107 / Classic Craft Oak Grain with Provincial Glass

CCM2802 / Classic Craft Mahogany Grain with Lucerna Glass

FC164 / Fiber-Classic Oak with Blackstone Glass

CCA230XN / Classic Craft Fir Grain with Granite Glass and SDLs

CCA4905 / Classic Craft Fir Grain with Door Divider Bars

S916 / Smooth-Star with Crystalline Glass

CCA1166 / Classic Craft Fir Grain with Door Divider Bars

FCM4816 / Fiber-Classic Mahogany with Low-E Glass and SDLs

S2104 / Smooth-Star with Low-E Glass and SDLs

S4814 / Smooth-Star with Low-E Glass and SDLs

S5705 / Smooth-Star with Low-E Glass and SDLs

S454 / Smooth-Star with Concorde Glass

S2103 / Smooth-Star with GBGs

S120 / Smooth-Star