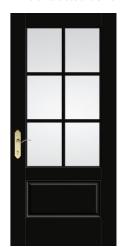

Find entry doors that pair with Traditional architecture within the Classic Craft.

Artíssa Collection, Classic Craft. Founders
Collection, Fiber-Classic, and Smooth-Star. product lines.

NEW Impressions... Integrated Storm & Entry Door System S2101 / Smooth-Star with Clear Glass and GBGs

CCM209 / Classic Craft Mahogany Grain with Arcadia Glass

CC107 / Classic Craft Oak Grain with Provincial Glass

CCM2802 / Classic Craft Mahogany Grain with Lucerna Glass

FC164 / Fiber-Classic Oak with Blackstone Glass