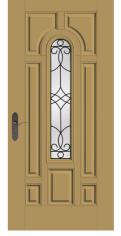

Tudor | French Country | Tuscan Villa

Find styles that pair with European architecture within the Classic Craft. Founders Collection, Fiber-Classic and Smooth-Star. product lines.

CC109 / Classic Craft Oak Grain with Arcadia Glass

CCR1528 / Classic Craft Mahogany Grain with Borrassa Glass

CCV05028 / Classic Craft Canvas with Provincial Glass

CCM306CAL / CCM306CAR Classic Craft Mahogany Grain with Low-E Glass and SDLs

CCM302 / Classic Craft Mahogany Grain with Lucerna Glass

CCA1166 / Classic Craft Fir Grain with Door Divider Bars

FC529 / Fiber-Classic Oak with Riserva Glass

S6009 / Smooth-Star with Salinas Glass

CCM 2812 / Classic Craft Mahogany Grain with Clear Glass

CCR100 / Classic Craft Mahogany Grain