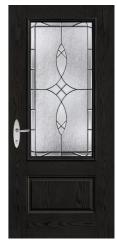

Preserves the classic style of homes from America's history. Known for its refined design and symmetry.

- Attic Dormers
- Multi-Pane Windows
- Balanced Windows & Shutters
- Entry with Columns

Georgian | Dutch Colonial | Federal

Discover classic entry doors that complement Colonial homes within the Classic Craft Founders Collection, Fiber-Classic and Smooth-Star product lines.

NEW Impressions... Integrated Storm & Entry Door System CCM612 / Classic Craft Mahogany Grain with Lucerna Glass