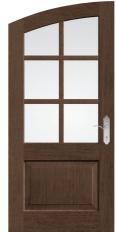

Tudor | French Country | Tuscan Villa

Find styles that pair with European architecture within the Classic Craft. Founders Collection, Fiber-Classic and Smooth-Star. product lines.

CC109 / Classic Craft Oak Grain with Arcadia Glass

CCR1528 / Classic Craft Mahogany Grain with Borrassa Glass

CCV05028 / Classic Craft Canvas with Provincial Glass

CCM306CAL / CCM306CAR Classic Craft Mahogany Grain with Low-E Glass and SDLs

CCM302 / Classic Craft Mahogany Grain with Lucerna Glass