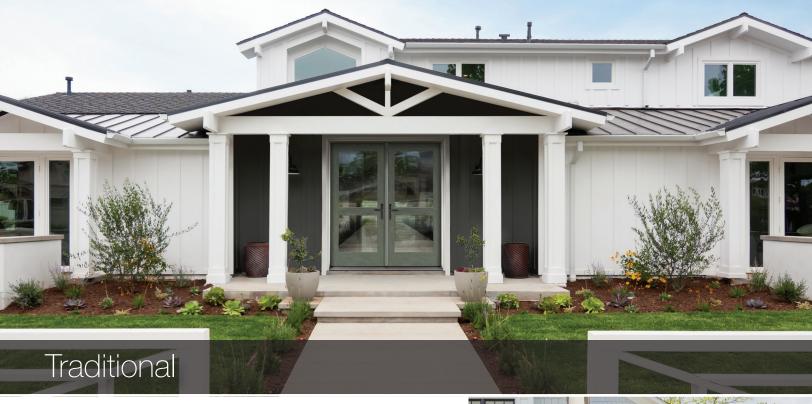

7

Combines practicality with classic looks in almost any form. Represents elements from a variety of styles.

- Steep-Pitched Rooflines
- Multi-Pane Windows
- Modest Porches
- Simple Columns

New American | Farmhouse | Hill Country

Find entry doors that pair with Traditional architecture within the Classic Craft.

Artíssa Collection, Classic Craft. Founders
Collection, Fiber-Classic, and Smooth-Star. product lines.

NEW Impressions... Integrated Storm & Entry Door System S2101 / Smooth-Star with Clear Glass and GBGs