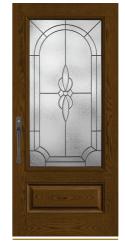

#### Fiber-Classic. & Smooth-Star.

Blackstone

Crystalline

Concorde

Pembridge Kensington

Inspired by the provincial style of countryside estates. Features rich details on brick, stone and stucco exteriors.

- Multi-Peaked Rooflines
- Shingles or Clay Roof Tiles
- Romantic Decoration
- Arched Windows & Entryways

Tudor | French Country | Tuscan Villa

Find styles that pair with European architecture within the Classic Craft. Founders Collection, Fiber-Classic and Smooth-Star. product lines.

CC109 / Classic Craft Oak Grain with Arcadia Glass