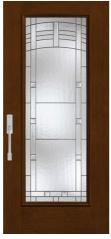

NEW Impressions... Integrated Storm & Entry Door System S5725XK / Smooth-Star with Reeded Glass and SDLs

with Geometric Glass

Grain with Zaha Glass

S691XE / Smooth-Star with Satin Etch Glass and SDLs

FC685LXK / Fiber-Classic Oak with Reeded Glass and SDLs

FCM1652 / Fiber-Classic Mahogany with Axis Glass

CCW903 / Classic Craft Walnut Grain with Grooves

FC4XN / Pulse Echo Oak with Granite Glass

CCW1000 / Classic Craft Walnut Grain

S2000XC / Smooth-Star with Chord Glass

CCA1150 / Classic Craft Fir Grain

S5705 / Smooth-Star with Low-E Glass and SDLs

FCM1LXK / Pulse Línea Mahogany with Reeded Glass

S8RXR / Pulse Echo Smooth with Chord Glass

Fiber-Classic. & Smooth-Star.

S2XG / Pulse Ari Smooth with Geometric Glass