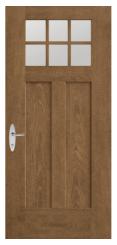

7

Combines practicality with classic looks in almost any form. Represents elements from a variety of styles.

- Steep-Pitched Rooflines
- Multi-Pane Windows
- Modest Porches
- Simple Columns

New American | Farmhouse | Hill Country

Find entry doors that pair with Traditional architecture within the Classic Craft.

Artíssa Collection, Classic Craft. Founders
Collection, Fiber-Classic, and Smooth-Star. product lines.

NEW Impressions... Integrated Storm & Entry Door System S2101 / Smooth-Star with Clear Glass and GBGs

Prairie | Bungalow | Four Square

Find authentic Craftsman entry doors within the Classic Craft. Artíssa Collection™, Fiber-Classic® and Smooth-Star. product lines.

NEW Impressions... Integrated Storm & Entry Door System S6240 / Smooth-Star with Saratoga Glass