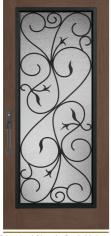

Mediterranean | Spanish Colonial | Mission

Explore entry doors for Southwest architecture within the Classic Craft. Artíssa Collection, Classic Craft. Founders Collection, Fiber-Classic. and Smooth-Star. product lines.

NEW Impressions... Integrated Storm & Entry Door System FCM131 / Fiber-Classic Mahogany with Sedona Glass

CCR30027 / Classic Craft Mahogany Grain with Augustine Glass

CC1418 / Classic Craft Oak Grain with Arborwatch Glass