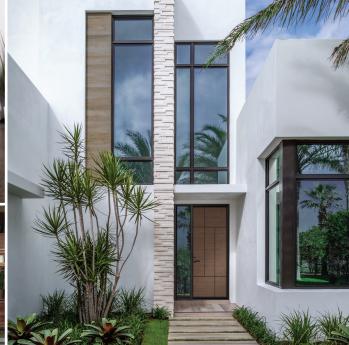

## Using this Guide

For simplicity, all examples shown are 3'0" x 6'8" single doors. More sizes and configurations are available. As are different surfaces, glass designs and other options.

Focuses on clean lines and asymmetrical exteriors. Fuses together industrial concrete, vinyl and glass materials.

- Flat or Shed Rooflines
- Geometric or Angular Shapes
- Expansive Windows
- Minimal Decoration

Shed | Mid-Century | Contemporary

Explore styles that pair with Modern architecture within the Classic Craft. Visionary Collection., Fiber-Classic., Smooth-Star. and Pulse. product lines.