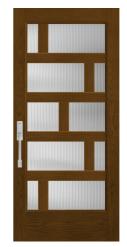

NEW Impressions... Integrated Storm & Entry Door System S5725XK / Smooth-Star with Reeded Glass and SDLs

with Geometric Glass

Grain with Zaha Glass

S691XE / Smooth-Star with Satin Etch Glass and SDLs

FC685LXK / Fiber-Classic Oak with Reeded Glass and SDLs

FCM1652 / Fiber-Classic Mahogany with Axis Glass

CCW903 / Classic Craft Walnut Grain with Grooves

FC4XN / Pulse Echo Oak with Granite Glass

CCW1000 / Classic Craft Walnut Grain

S2000XC / Smooth-Star with Chord Glass

CCA1150 / Classic Craft Fir Grain

S5705 / Smooth-Star with Low-E Glass and SDLs

FCM1LXK / Pulse Línea Mahogany with Reeded Glass

S8RXR / Pulse Echo Smooth with Chord Glass

Fiber-Classic. & Smooth-Star.

S2XG / Pulse Ari Smooth with Geometric Glass

S1100 / Smooth-Star