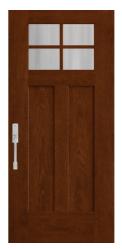

Prairie | Bungalow | Four Square

Find authentic Craftsman entry doors within the Classic Craft. Artíssa Collection™, Fiber-Classic® and Smooth-Star. product lines.

NEW Impressions... Integrated Storm & Entry Door System S6240 / Smooth-Star with Saratoga Glass

\$

Grain with Homeward Glass

Grain with Arborwatch Glass

CCA2350 / Classic Craft Fir Grain with Clear Glass and SDLs

S91 / Smooth-Star with Sedona Glass

FCM6240 / Fiber-Classic Mahogany with Saratoga Glass

CCA260 / Classic Craft Fir Grain with Low-E Glass and SDLs

FCM900 / Fiber-Classic Mahogany with Maple Park Glass

CCV911 / Classic Craft Canvas with Homeward Glass

FCM4814XJ / Fiber-Classic Mahogany with Chinchilla Glass

FCM609 / Fiber-Classic Mahogany with Maple Park Glass

S2650 / Smooth-Star with Sedona Glass

S6029 / Smooth-Star with Saratoga Glass

S4816 / Smooth-Star with Low-E Glass and SDLs

S606 / Smooth-Star with Low-E Glass and SDLs