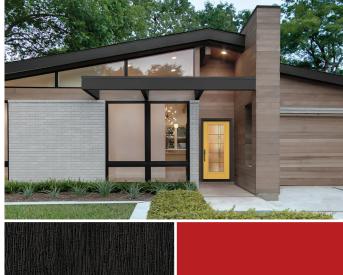

## Using this Guide

For simplicity, all examples shown are 3'0" x 6'8" single doors. More sizes and configurations are available. As are different surfaces, glass designs and other options.

Focuses on clean lines and asymmetrical exteriors. Fuses together industrial concrete, vinyl and glass materials.

- Flat or Shed Rooflines
- Geometric or Angular Shapes
- Expansive Windows
- Minimal Decoration

Shed | Mid-Century | Contemporary

Explore styles that pair with Modern architecture within the Classic Craft. Visionary Collection., Fiber-Classic., Smooth-Star. and Pulse. product lines.

NEW Impressions... Integrated Storm & Entry Door System S5725XK / Smooth-Star with Reeded Glass and SDLs

with Geometric Glass

Grain with Zaha Glass

S691XE / Smooth-Star with Satin Etch Glass and SDLs

FC685LXK / Fiber-Classic Oak with Reeded Glass and SDLs