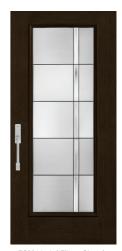

Find entry doors that pair with Traditional architecture within the Classic Craft.

Artíssa Collection, Classic Craft. Founders
Collection, Fiber-Classic, and Smooth-Star. product lines.

NEW Impressions... Integrated Storm & Entry Door System S2101 / Smooth-Star with Clear Glass and GBGs

CCM209 / Classic Craft Mahogany Grain with Arcadia Glass

CC107 / Classic Craft Oak Grain with Provincial Glass

CCM2802 / Classic Craft Mahogany Grain with Lucerna Glass

FC164 / Fiber-Classic Oak with Blackstone Glass

CCA230XN / Classic Craft Fir Grain with Granite Glass and SDLs

CCA4905 / Classic Craft Fir Grain with Door Divider Bars

S916 / Smooth-Star with Crystalline Glass

CCA1166 / Classic Craft Fir Grain with Door Divider Bars

FCM4816 / Fiber-Classic Mahogany with Low-E Glass and SDLs

S2104 / Smooth-Star with Low-E Glass and SDLs

S4814 / Smooth-Star with Low-E Glass and SDLs

S5705 / Smooth-Star with Low-E Glass and SDLs

S454 / Smooth-Star with Concorde Glass

S2103 / Smooth-Star with GBGs

S120 / Smooth-Star