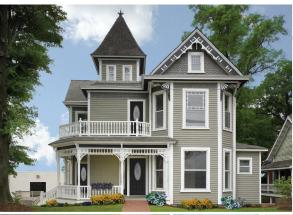

Fiber-Classic. & Smooth-Star.

Texas Star

Pembridge Riserva

Reflects the style of this grand period with elaborate detail. Marked by its asymmetry and textured exteriors.

- Towers & Turrets
- Steep, Multi-Faceted Rooflines
- Bay Windows & Porches
- Ornate Trim

Queen Anne | Romanesque | Gothic Revival

Explore entry doors that complement Victorian architecture within the Classic Craft. Founders Collection., Fiber-Classic. and Smooth-Star. product lines.

NEW Impressions... Integrated Storm & Entry Door System FCM914 / Fiber-Classic Mahogany with Concorde Glass