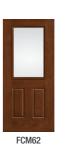

CCA260 / Classic Craft Fir Grain with Low-E Glass and SDLs

FCM900 / Fiber-Classic Mahogany with Maple Park Glass

CCV911 / Classic Craft Canvas with Homeward Glass

FCM4814XJ / Fiber-Classic Mahogany with Chinchilla Glass

FCM609 / Fiber-Classic Mahogany with Maple Park Glass

S2650 / Smooth-Star with Sedona Glass

S6029 / Smooth-Star with Saratoga Glass

S4816 / Smooth-Star with Low-E Glass and SDLs

S606 / Smooth-Star with Low-E Glass and SDLs

S2103 / Smooth-Star with Low-E Glass and SDLs