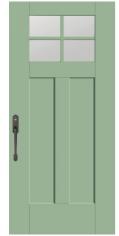

Kensington

Pembridge

Arcadia

Exemplifies the craft of building by hand. Emphasized by the use of natural wood, stone and brick materials.

- Low-Pitched, Gabled Roofs
- Decorative Brackets
- Wide Front Porches
- Tapered or Square Columns

Prairie | Bungalow | Four Square

Find authentic Craftsman entry doors within the Classic Craft. Artíssa Collection™, Fiber-Classic® and Smooth-Star. product lines.

NEW Impressions... Integrated Storm & Entry Door System S6240 / Smooth-Star with Saratoga Glass