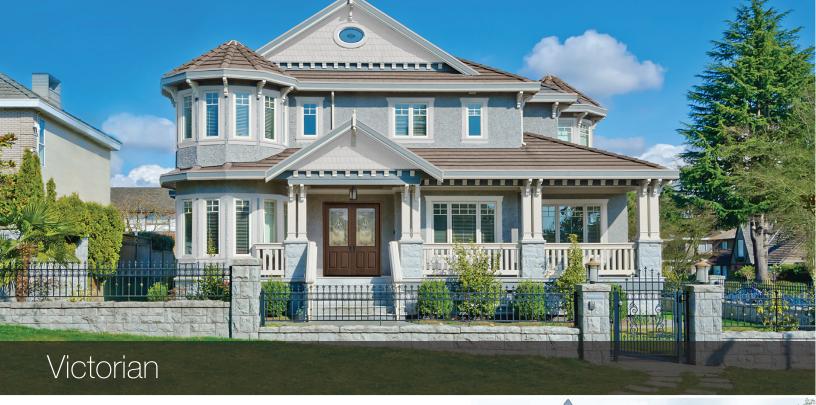

Queen Anne | Romanesque | Gothic Revival

Explore entry doors that complement Victorian architecture within the Classic Craft. Founders Collection., Fiber-Classic. and Smooth-Star. product lines.

NEW Impressions... Integrated Storm & Entry Door System FCM914 / Fiber-Classic Mahogany with Concorde Glass