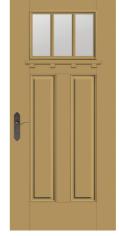

7

Combines practicality with classic looks in almost any form. Represents elements from a variety of styles.

- Steep-Pitched Rooflines
- Multi-Pane Windows
- Modest Porches
- Simple Columns

New American | Farmhouse | Hill Country

Find entry doors that pair with Traditional architecture within the Classic Craft.

Artíssa Collection, Classic Craft. Founders
Collection, Fiber-Classic, and Smooth-Star. product lines.

NEW Impressions... Integrated Storm & Entry Door System S2101 / Smooth-Star with Clear Glass and GBGs

Prairie | Bungalow | Four Square

Find authentic Craftsman entry doors within the Classic Craft. Artíssa Collection™, Fiber-Classic® and Smooth-Star. product lines.

NEW Impressions... Integrated Storm & Entry Door System S6240 / Smooth-Star with Saratoga Glass