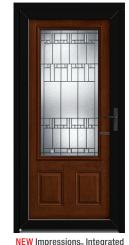

NEW Impressions... Integrated Storm & Entry Door System S5725XK / Smooth-Star with Reeded Glass and SDLs

with Geometric Glass

Grain with Zaha Glass

S691XE / Smooth-Star with Satin Etch Glass and SDLs

FC685LXK / Fiber-Classic Oak with Reeded Glass and SDLs