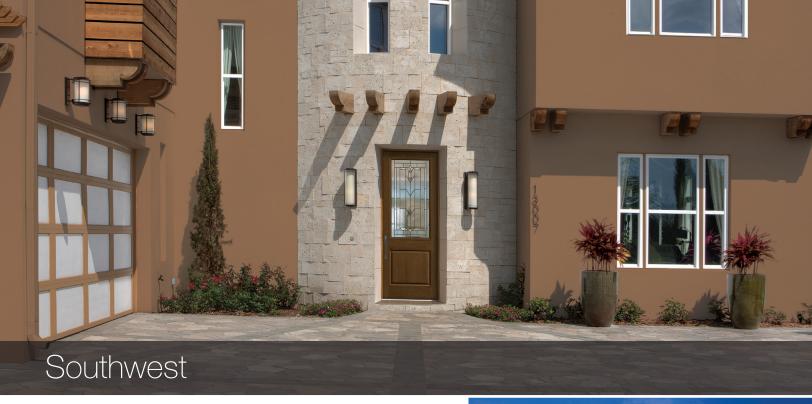

Mediterranean | Spanish Colonial | Mission

Explore entry doors for Southwest architecture within the Classic Craft. Artíssa Collection, Classic Craft. Founders Collection, Fiber-Classic. and Smooth-Star. product lines.

NEW Impressions... Integrated Storm & Entry Door System FCM131 / Fiber-Classic Mahogany with Sedona Glass

CCR30027 / Classic Craft Mahogany Grain with Augustine Glass

CC1418 / Classic Craft Oak Grain with Arborwatch Glass