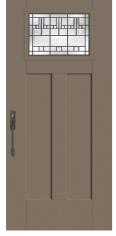

7

Combines practicality with classic looks in almost any form. Represents elements from a variety of styles.

- Steep-Pitched Rooflines
- Multi-Pane Windows
- Modest Porches
- Simple Columns

New American | Farmhouse | Hill Country

Find entry doors that pair with Traditional architecture within the Classic Craft.

Artíssa Collection, Classic Craft. Founders
Collection, Fiber-Classic, and Smooth-Star. product lines.

NEW Impressions... Integrated Storm & Entry Door System S2101 / Smooth-Star with Clear Glass and GBGs

Prairie | Bungalow | Four Square

Find authentic Craftsman entry doors within the Classic Craft. Artíssa Collection™, Fiber-Classic® and Smooth-Star. product lines.

NEW Impressions... Integrated Storm & Entry Door System S6240 / Smooth-Star with Saratoga Glass