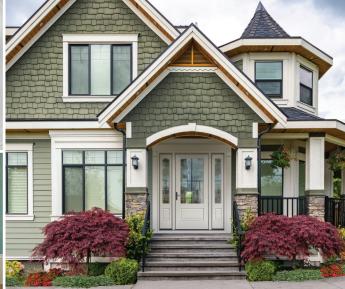

#### Fiber-Classic. & Smooth-Star.

Riserva

Pembridge

Mixes traditional details and clean lines for casual elegance. Blends indoor and outdoor living with great views.

- Multi-Peaked, Gabled Roofs
- Impressive Windows
- Many Patio Doors
- Entry with Columns

Low Country | Cottage | Key West

Find entry doors to complement Coastal architecture within the Classic Craft. Artíssa Collection, Classic Craft. Founders Collection, Fiber-Classic. and Smooth-Star. product lines.