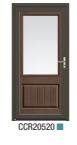

ncial Glass



CCM10022 / Classic Craft Mahogany Grain with Lucerna Glass



CCV05023 / Classic Craft Canvas with Longford Glass



CC76 / Classic Craft Oak Grain with Cambridge Glass



FCM761 / Fiber-Classic Mahogany with Avonlea Glass



S155 / Smooth-Star with Wellesley Glass



CCR200A / Classic Craft Mahogany Grain



S163 / Smooth-Star with Kensington Glass



S6082 / Smooth-Star with Wellesley Glass



S994 / Smooth-Star with Frosted Images Glass



FC31 / Fiber-Classic Oak



S755 / Smooth-Star

#### Classic Craft

\$



Arcadia



Provincial



Longford

Cambridge

Lucerna

Avonlea

Fiber-Classic. & Smooth-Star.

Wellseley





Frosted Images

21









































































# European



**Patio Doors** 



























































#### Key

- NEW Retractable Screen
- NEW Impressions... Integrated Storm & Entry Door System

# Design your entryway and make it your style.

# Configuration

Create a focal point. Let in more light. Fill a unique opening. A creative configuration can help you achieve almost any purpose.



### Size

Take advantage of high ceilings and open floor plans. Or make the most of small spaces. Find select entry doors in 2'0" to 3'6" widths and 6'6" to 8'0" heights.

|                          | Widths    | Heights                      |
|--------------------------|-----------|------------------------------|
| Classic Craft            | 2'8"-3'6" | 6'8"<br>7'0"<br>8'0"         |
| Fiber-Classic.           | 2'0"-3'0" | 6'6"<br>6'8"<br>7'0"<br>8'0" |
| Smooth-Star <sub>®