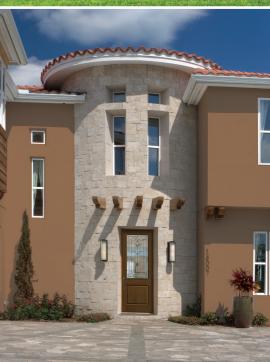

Fiber-Classic. & Smooth-Star.

Maple Park

Saratoga

Riserva

Pembridge

Includes breezy spaces practical for warm climates. Feels exotic with stucco exteriors and stone accents.

- Low-Pitched Rooflines
- Terracotta Roof Tiles
- Arch Motifs & Mahogany Grain Details
- Taller, Wider Doors

Mediterranean | Spanish Colonial | Mission

Explore entry doors for Southwest architecture within the Classic Craft. Artíssa Collection, Classic Craft. Founders Collection, Fiber-Classic. and Smooth-Star. product lines.