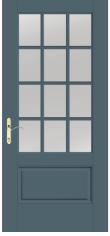

7

Combines practicality with classic looks in almost any form. Represents elements from a variety of styles.

- Steep-Pitched Rooflines
- Multi-Pane Windows
- Modest Porches
- Simple Columns

New American | Farmhouse | Hill Country

Find entry doors that pair with Traditional architecture within the Classic Craft.

Artíssa Collection, Classic Craft. Founders
Collection, Fiber-Classic, and Smooth-Star. product lines.

NEW Impressions... Integrated Storm & Entry Door System S2101 / Smooth-Star with Clear Glass and GBGs