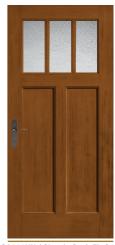

7

Combines practicality with classic looks in almost any form. Represents elements from a variety of styles.

- Steep-Pitched Rooflines
- Multi-Pane Windows
- Modest Porches
- Simple Columns

New American | Farmhouse | Hill Country

Find entry doors that pair with Traditional architecture within the Classic Craft.

Artíssa Collection, Classic Craft. Founders
Collection, Fiber-Classic, and Smooth-Star. product lines.

NEW Impressions... Integrated Storm & Entry Door System S2101 / Smooth-Star with Clear Glass and GBGs