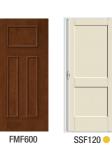

CCA1150 / Classic Craft Fir Grain

S5705 / Smooth-Star with Low-E Glass and SDLs

FCM1LXK / Pulse Línea Mahogany with Reeded Glass

S8RXR / Pulse Echo Smooth with Chord Glass

Fiber-Classic. & Smooth-Star.

S2XG / Pulse Ari Smooth with Geometric Glass

S1100 / Smooth-Star