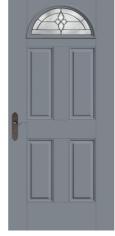

Prairie | Bungalow | Four Square

Find authentic Craftsman entry doors within the Classic Craft. Artíssa Collection™, Fiber-Classic® and Smooth-Star. product lines.

NEW Impressions... Integrated Storm & Entry Door System S6240 / Smooth-Star with Saratoga Glass

\$

Grain with Homeward Glass

Grain with Arborwatch Glass

CCA2350 / Classic Craft Fir Grain with Clear Glass and SDLs

S91 / Smooth-Star with Sedona Glass

FCM6240 / Fiber-Classic Mahogany with Saratoga Glass