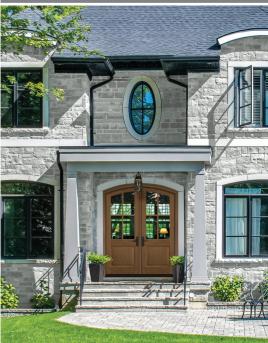

#### Fiber-Classic. & Smooth-Star.

Blackstone

Crystalline

Concorde

Pembridge Kensington

Inspired by the provincial style of countryside estates. Features rich details on brick, stone and stucco exteriors.

- Multi-Peaked Rooflines
- Shingles or Clay Roof Tiles
- Romantic Decoration
- Arched Windows & Entryways

Tudor | French Country | Tuscan Villa

Find styles that pair with European architecture within the Classic Craft. Founders Collection, Fiber-Classic and Smooth-Star. product lines.

CC109 / Classic Craft Oak Grain with Arcadia Glass