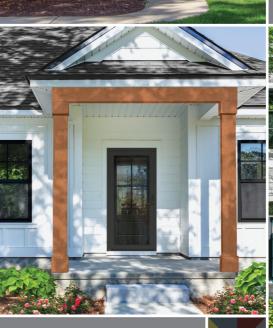

7

Combines practicality with classic looks in almost any form. Represents elements from a variety of styles.

- Steep-Pitched Rooflines
- Multi-Pane Windows
- Modest Porches
- Simple Columns

New American | Farmhouse | Hill Country

Find entry doors that pair with Traditional architecture within the Classic Craft.

Artíssa Collection, Classic Craft. Founders
Collection, Fiber-Classic, and Smooth-Star. product lines.

NEW Impressions... Integrated Storm & Entry Door System S2101 / Smooth-Star with Clear Glass and GBGs