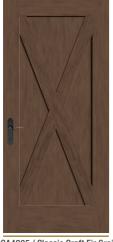

Prairie | Bungalow | Four Square

Find authentic Craftsman entry doors within the Classic Craft. Artíssa Collection™, Fiber-Classic® and Smooth-Star. product lines.

NEW Impressions... Integrated Storm & Entry Door System S6240 / Smooth-Star with Saratoga Glass

\$

Grain with Homeward Glass

Grain with Arborwatch Glass

CCA2350 / Classic Craft Fir Grain with Clear Glass and SDLs

S91 / Smooth-Star with Sedona Glass

FCM6240 / Fiber-Classic Mahogany with Saratoga Glass