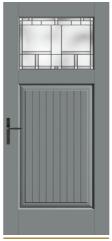

Prairie | Bungalow | Four Square

Find authentic Craftsman entry doors within the Classic Craft. Artíssa Collection™, Fiber-Classic® and Smooth-Star. product lines.

NEW Impressions... Integrated Storm & Entry Door System S6240 / Smooth-Star with Saratoga Glass

\$

Grain with Homeward Glass

Grain with Arborwatch Glass

CCA2350 / Classic Craft Fir Grain with Clear Glass and SDLs

S91 / Smooth-Star with Sedona Glass

FCM6240 / Fiber-Classic Mahogany with Saratoga Glass

CCA260 / Classic Craft Fir Grain with Low-E Glass and SDLs

FCM900 / Fiber-Classic Mahogany with Maple Park Glass

CCV911 / Classic Craft Canvas with Homeward Glass

FCM4814XJ / Fiber-Classic Mahogany with Chinchilla Glass

FCM609 / Fiber-Classic Mahogany with Maple Park Glass

S2650 / Smooth-Star with Sedona Glass

S6029 / Smooth-Star with Saratoga Glass

S4816 / Smooth-Star with Low-E Glass and SDLs

S606 / Smooth-Star with Low-E Glass and SDLs