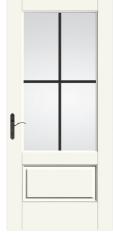

Find entry doors that pair with Traditional architecture within the Classic Craft.

Artíssa Collection, Classic Craft. Founders
Collection, Fiber-Classic, and Smooth-Star. product lines.

NEW Impressions... Integrated Storm & Entry Door System S2101 / Smooth-Star with Clear Glass and GBGs

CCM209 / Classic Craft Mahogany Grain with Arcadia Glass

CC107 / Classic Craft Oak Grain with Provincial Glass

CCM2802 / Classic Craft Mahogany Grain with Lucerna Glass

FC164 / Fiber-Classic Oak with Blackstone Glass