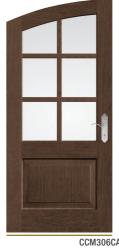

CCR1528 / Classic Craft Mahogany Grain with Borrassa Glass

CCV05028 / Classic Craft Canvas with Provincial Glass

CCM306CAL / CCM306CAR Classic Craft Mahogany Grain with Low-E Glass and SDLs

CCM302 / Classic Craft Mahogany Grain with Lucerna Glass