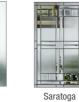

Prairie | Bungalow | Four Square

Find authentic Craftsman entry doors within the Classic Craft. Artíssa Collection™, Fiber-Classic® and Smooth-Star. product lines.

NEW Impressions... Integrated Storm & Entry Door System S6240 / Smooth-Star with Saratoga Glass

\$

Grain with Homeward Glass

Grain with Arborwatch Glass

CCA2350 / Classic Craft Fir Grain with Clear Glass and SDLs

S91 / Smooth-Star with Sedona Glass

FCM6240 / Fiber-Classic Mahogany with Saratoga Glass

FCM609 / Fiber-Classic Mahogany with Maple Park Glass

S2650 / Smooth-Star with Sedona Glass

S6029 / Smooth-Star with Saratoga Glass

S4816 / Smooth-Star with Low-E Glass and SDLs

S606 / Smooth-Star with Low-E Glass and SDLs

#### Classic Craft

\$

Homeward

Arborwatch

Sedona

Fiber-Classic. & Smooth-Star.

Saratoga

11