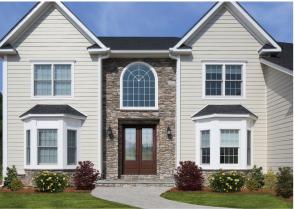

7

Combines practicality with classic looks in almost any form. Represents elements from a variety of styles.

- Steep-Pitched Rooflines
- Multi-Pane Windows
- Modest Porches
- Simple Columns

New American | Farmhouse | Hill Country

Find entry doors that pair with Traditional architecture within the Classic Craft.

Artíssa Collection, Classic Craft. Founders
Collection, Fiber-Classic, and Smooth-Star. product lines.

NEW Impressions... Integrated Storm & Entry Door System S2101 / Smooth-Star with Clear Glass and GBGs