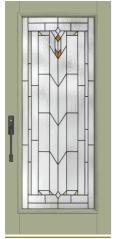

NEW Impressions. Integrated Storm & Entry Door System CCM2806 / Classic Craft Mahogany Grain with Clear Glass and SDLs

CCV1423 / Classic Craft Canvas with Arborwatch Glass

Grain with Homeward Glass

with Satin Etch Glass and SDL