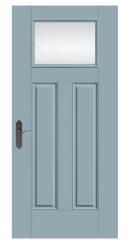

7

Combines practicality with classic looks in almost any form. Represents elements from a variety of styles.

- Steep-Pitched Rooflines
- Multi-Pane Windows
- Modest Porches
- Simple Columns

New American | Farmhouse | Hill Country

Find entry doors that pair with Traditional architecture within the Classic Craft.

Artíssa Collection, Classic Craft. Founders
Collection, Fiber-Classic, and Smooth-Star. product lines.

NEW Impressions... Integrated Storm & Entry Door System S2101 / Smooth-Star with Clear Glass and GBGs