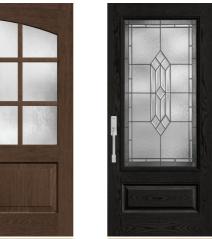

Find entry doors that pair with Traditional architecture within the Classic Craft.

Artíssa Collection, Classic Craft. Founders
Collection, Fiber-Classic, and Smooth-Star. product lines.

NEW Impressions... Integrated Storm & Entry Door System S2101 / Smooth-Star with Clear Glass and GBGs

CCM209 / Classic Craft Mahogany Grain with Arcadia Glass

CC107 / Classic Craft Oak Grain with Provincial Glass

CCM2802 / Classic Craft Mahogany Grain with Lucerna Glass

FC164 / Fiber-Classic Oak with Blackstone Glass

CCA230XN / Classic Craft Fir Grain with Granite Glass and SDLs

CCA4905 / Classic Craft Fir Grain with Door Divider Bars

S916 / Smooth-Star with Crystalline Glass

CCA1166 / Classic Craft Fir Grain with Door Divider Bars

FCM4816 / Fiber-Classic Mahogany with Low-E Glass and SDLs

S2104 / Smooth-Star with Low-E Glass and SDLs

S4814 / Smooth-Star with Low-E Glass and SDLs

S5705 / Smooth-Star with Low-E Glass and SDLs

S454 / Smooth-Star with Concorde Glass

S2103 / Smooth-Star with GBGs

S120 / Smooth-Star