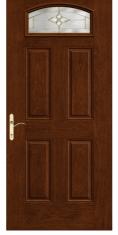

Find entry doors that pair with Traditional architecture within the Classic Craft.

Artíssa Collection, Classic Craft. Founders
Collection, Fiber-Classic, and Smooth-Star. product lines.

NEW Impressions... Integrated Storm & Entry Door System S2101 / Smooth-Star with Clear Glass and GBGs

CCM209 / Classic Craft Mahogany Grain with Arcadia Glass

CC107 / Classic Craft Oak Grain with Provincial Glass

CCM2802 / Classic Craft Mahogany Grain with Lucerna Glass

FC164 / Fiber-Classic Oak with Blackstone Glass