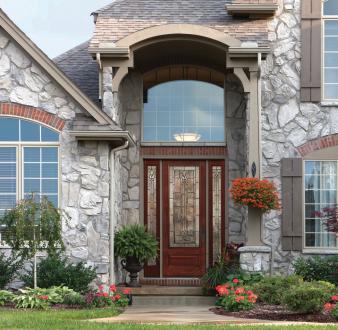

# The door says a lot about a home. Let us help you find inspiration.

Choose a door that brings out the best of your home's style.

| The Latest Home |     |
|-----------------|-----|
| Design Trends   | 4–5 |

## Using this Guide

For simplicity, all examples shown are 3'0" x 6'8" single doors. More sizes and configurations are available. As are different surfaces, glass designs and other options.

Focuses on clean lines and asymmetrical exteriors. Fuses together industrial concrete, vinyl and glass materials.