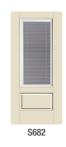

FCM4816 / Fiber-Classic Mahogany with Clear Glass and SDLs

S5425 / Smooth-Star with Internal Blinds

CCV220 / Classic Craft Canvas

S1205 / Smooth-Star with Clear Glass and SDLs

S1350 / Smooth-Star with Clear Glass and SDLs