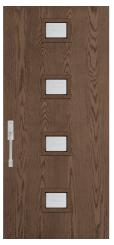

Discover classic entry doors that complement Colonial homes within the Classic Craft Founders Collection, Fiber-Classic and Smooth-Star product lines.

NEW Impressions... Integrated Storm & Entry Door System CCM612 / Classic Craft Mahogany Grain with Lucerna Glass

CC107 / Classic Craft Oak Grain with Provincial Glass

with Satin Etch Glass and SDLs

Grain with Lucerna Glass

CC96 / Classic Craft Oak Grain with Cambridge Glass

FC770 / Fiber-Classic Oak with Blackstone Glass

S2250 / Smooth-Star with Clear Glass and SDLs

FCM45 / Fiber-Classic Mahogany with Crystalline Glass

FCM148 / Fiber-Classic Mahogany with Kensington Glass

FCM912 / Fiber-Classic Mahogany with Concorde Glass

S6091 / Smooth-Star with Wellesley Glass

CC60 / Classic Craft Oak Grain

S6560 / Smooth-Star with Pembridge Glass

FCM735 / Fiber-Classic Mahogany with Concorde

FCM60 / Fiber-Classic Mahogany

S255 / Smooth-Star with Clear Glass and FXGs