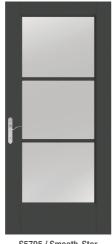

CCA1150 / Classic Craft Fir Grain

S5705 / Smooth-Star with Low-E Glass and SDLs

FCM1LXK / Pulse Línea Mahogany with Reeded Glass

S8RXR / Pulse Echo Smooth with Chord Glass

Fiber-Classic. & Smooth-Star.

S2XG / Pulse Ari Smooth with Geometric Glass