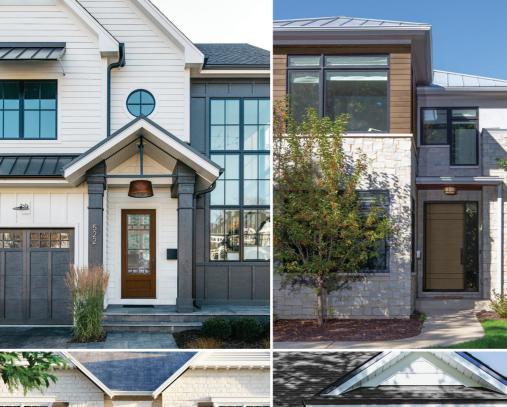

## Using this Guide

For simplicity, all examples shown are 3'0" x 6'8" single doors. More sizes and configurations are available. As are different surfaces, glass designs and other options.

Focuses on clean lines and asymmetrical exteriors. Fuses together industrial concrete, vinyl and glass materials.

- Flat or Shed Rooflines
- Geometric or Angular Shapes
- Expansive Windows
- Minimal Decoration

Shed | Mid-Century | Contemporary

Explore styles that pair with Modern architecture within the Classic Craft. Visionary Collection., Fiber-Classic., Smooth-Star. and Pulse. product lines.

NEW Impressions... Integrated Storm & Entry Door System S5725XK / Smooth-Star with Reeded Glass and SDLs

with Geometric Glass

Grain with Zaha Glass

S691XE / Smooth-Star with Satin Etch Glass and SDLs

FC685LXK / Fiber-Classic Oak with Reeded Glass and SDLs