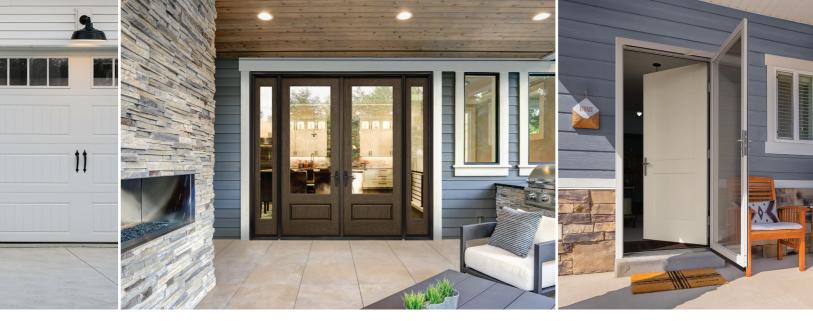

# Design your entryway and make it your style.

# Configuration

Create a focal point. Let in more light. Fill a unique opening. A creative configuration can help you achieve almost any purpose.

# Design

Select an opaque door, or add decorative, privacy and textured, or clear glass. A wide variety of glass textures, shapes and caming options lets you add stylish detail to your door while balancing the amount of privacy and natural light you prefer. For an added dose of fresh air and natural light, choose a retractable screen or storm door.