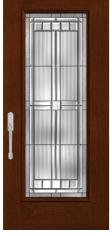

NEW Impressions... Integrated Storm & Entry Door System S5725XK / Smooth-Star with Reeded Glass and SDLs

with Geometric Glass

Grain with Zaha Glass

S691XE / Smooth-Star with Satin Etch Glass and SDLs

FC685LXK / Fiber-Classic Oak with Reeded Glass and SDLs