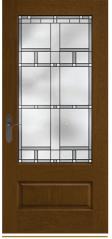

NEW Impressions... Integrated Storm & Entry Door System S5725XK / Smooth-Star with Reeded Glass and SDLs

with Geometric Glass

Grain with Zaha Glass

S691XE / Smooth-Star with Satin Etch Glass and SDLs

FC685LXK / Fiber-Classic Oak with Reeded Glass and SDLs

FCM1652 / Fiber-Classic Mahogany with Axis Glass

CCW903 / Classic Craft Walnut Grain with Grooves

FC4XN / Pulse Echo Oak with Granite Glass

CCW1000 / Classic Craft Walnut Grain

S2000XC / Smooth-Star with Chord Glass

CCA1150 / Classic Craft Fir Grain

S5705 / Smooth-Star with Low-E Glass and SDLs

FCM1LXK / Pulse Línea Mahogany with Reeded Glass

S8RXR / Pulse Echo Smooth with Chord Glass

Fiber-Classic. & Smooth-Star.

S2XG / Pulse Ari Smooth with Geometric Glass

S1100 / Smooth-Star