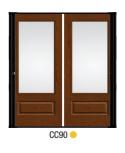

S6091 / Smooth-Star with Wellesley Glass

CC60 / Classic Craft Oak Grain

S6560 / Smooth-Star with Pembridge Glass

FCM735 / Fiber-Classic Mahogany with Concorde

FCM60 / Fiber-Classic Mahogany

S255 / Smooth-Star with Clear Glass and FXGs