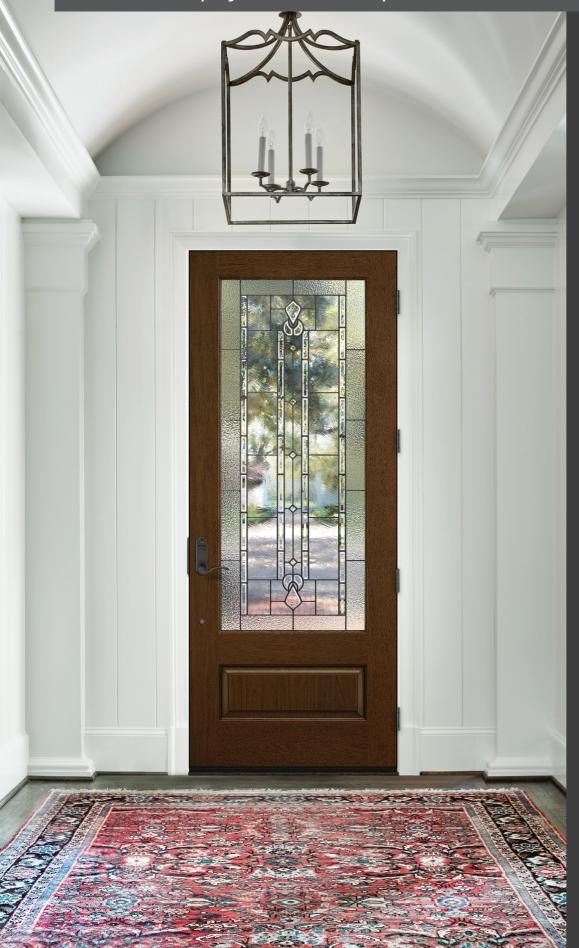

# Design

Select an opaque door, or add decorative, privacy and textured, or clear glass. A wide variety of glass textures, shapes and caming options lets you add stylish detail to your door while balancing the amount of privacy and natural light you prefer. For an added dose of fresh air and natural light, choose a retractable screen or storm door.