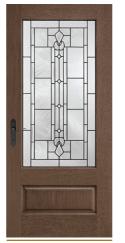

Preserves the classic style of homes from America's history. Known for its refined design and symmetry.

- Attic Dormers
- Multi-Pane Windows
- Balanced Windows & Shutters
- Entry with Columns

Georgian | Dutch Colonial | Federal

Discover classic entry doors that complement Colonial homes within the Classic Craft Founders Collection, Fiber-Classic and Smooth-Star product lines.

NEW Impressions... Integrated Storm & Entry Door System CCM612 / Classic Craft Mahogany Grain with Lucerna Glass