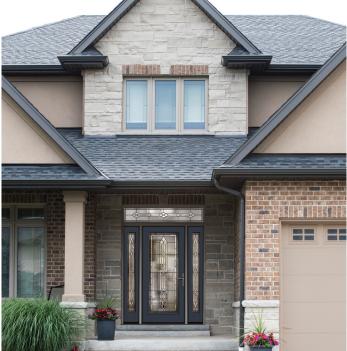

Fiber-Classic. & Smooth-Star.

Texas Star

Pembridge Riserva

Reflects the style of this grand period with elaborate detail. Marked by its asymmetry and textured exteriors.

- Towers & Turrets
- Steep, Multi-Faceted Rooflines
- Bay Windows & Porches
- Ornate Trim

Queen Anne | Romanesque | Gothic Revival

Explore entry doors that complement Victorian architecture within the Classic Craft. Founders Collection., Fiber-Classic. and Smooth-Star. product lines.

NEW Impressions... Integrated Storm & Entry Door System FCM914 / Fiber-Classic Mahogany with Concorde Glass