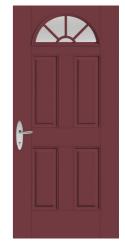

Prairie | Bungalow | Four Square

Find authentic Craftsman entry doors within the Classic Craft. Artíssa Collection™, Fiber-Classic® and Smooth-Star. product lines.

NEW Impressions... Integrated Storm & Entry Door System S6240 / Smooth-Star with Saratoga Glass

\$

Grain with Homeward Glass

Grain with Arborwatch Glass

CCA2350 / Classic Craft Fir Grain with Clear Glass and SDLs

S91 / Smooth-Star with Sedona Glass

FCM6240 / Fiber-Classic Mahogany with Saratoga Glass