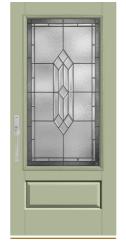

CCA230XN / Classic Craft Fir Grain with Granite Glass and SDLs

CCA4905 / Classic Craft Fir Grain with Door Divider Bars

S916 / Smooth-Star with Crystalline Glass

CCA1166 / Classic Craft Fir Grain with Door Divider Bars

FCM4816 / Fiber-Classic Mahogany with Low-E Glass and SDLs

S2104 / Smooth-Star with Low-E Glass and SDLs

S4814 / Smooth-Star with Low-E Glass and SDLs

S5705 / Smooth-Star with Low-E Glass and SDLs

S454 / Smooth-Star with Concorde Glass