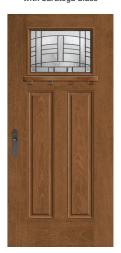

Prairie | Bungalow | Four Square

Find authentic Craftsman entry doors within the Classic Craft. Artíssa Collection™, Fiber-Classic® and Smooth-Star. product lines.

NEW Impressions... Integrated Storm & Entry Door System S6240 / Smooth-Star with Saratoga Glass

\$

Grain with Homeward Glass

Grain with Arborwatch Glass

CCA2350 / Classic Craft Fir Grain with Clear Glass and SDLs

S91 / Smooth-Star with Sedona Glass

FCM6240 / Fiber-Classic Mahogany with Saratoga Glass

CCA260 / Classic Craft Fir Grain with Low-E Glass and SDLs

FCM900 / Fiber-Classic Mahogany with Maple Park Glass

CCV911 / Classic Craft Canvas with Homeward Glass

FCM4814XJ / Fiber-Classic Mahogany with Chinchilla Glass

FCM609 / Fiber-Classic Mahogany with Maple Park Glass

S2650 / Smooth-Star with Sedona Glass

S6029 / Smooth-Star with Saratoga Glass

S4816 / Smooth-Star with Low-E Glass and SDLs

S606 / Smooth-Star with Low-E Glass and SDLs