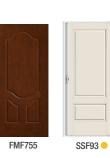

CCM209 / Classic Craft Mahogany Grain with Arcadia Glass

CCM303LXC / CCM303RXC Classic Craft Mahogany Grain with Chord Glass and SDLs

CC97 / Classic Craft Oak Grain with Provincial Glass

CCM10022 / Classic Craft Mahogany Grain with Lucerna Glass

CCV05023 / Classic Craft Canvas with Longford Glass

CC76 / Classic Craft Oak Grain with Cambridge Glass

FCM761 / Fiber-Classic Mahogany with Avonlea Glass

S155 / Smooth-Star with Wellesley Glass

CCR200A / Classic Craft Mahogany Grain

S163 / Smooth-Star with Kensington Glass

S6082 / Smooth-Star with Wellesley Glass

S994 / Smooth-Star with Frosted Images Glass

FC31 / Fiber-Classic Oak

S755 / Smooth-Star