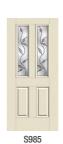

NEW Impressions... Integrated Storm & Entry Door System S5725XK / Smooth-Star with Reeded Glass and SDLs

with Geometric Glass

Grain with Zaha Glass

S691XE / Smooth-Star with Satin Etch Glass and SDLs

FC685LXK / Fiber-Classic Oak with Reeded Glass and SDLs

FCM1652 / Fiber-Classic Mahogany with Axis Glass

CCW903 / Classic Craft Walnut Grain with Grooves

FC4XN / Pulse Echo Oak with Granite Glass

CCW1000 / Classic Craft Walnut Grain

S2000XC / Smooth-Star with Chord Glass

CCA1150 / Classic Craft Fir Grain

S5705 / Smooth-Star with Low-E Glass and SDLs

FCM1LXK / Pulse Línea Mahogany with Reeded Glass

S8RXR / Pulse Echo Smooth with Chord Glass

Fiber-Classic. & Smooth-Star.

S2XG / Pulse Ari Smooth with Geometric Glass

S1100 / Smooth-Star