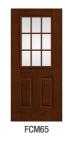

CM303RXC Classic Craft Mahogany Grain with Chord Glass and SDLs



CC97 / Classic Craft Oak Grain with Provincial Glass



CCM10022 / Classic Craft Mahogany Grain with Lucerna Glass



CCV05023 / Classic Craft Canvas with Longford Glass



CC76 / Classic Craft Oak Grain with Cambridge Glass



FCM761 / Fiber-Classic Mahogany with Avonlea Glass



S155 / Smooth-Star with Wellesley Glass



CCR200A / Classic Craft Mahogany Grain



S163 / Smooth-Star with Kensington Glass



S6082 / Smooth-Star with Wellesley Glass



S994 / Smooth-Star with Frosted Images Glass



FC31 / Fiber-Classic Oak



S755 / Smooth-Star

#### Classic Craft

\$



Arcadia



Provincial



Longford

Cambridge

Lucerna

Avonlea

Fiber-Classic. & Smooth-Star.

Wellseley





Frosted Images

21









































































# European



**Patio Doors** 



























































#### Key

- NEW Retractable Screen
- NEW Impressions... Integrated Storm & Entry Door System

# Design your entryway and make it your style.

# Configuration

Create a focal point. Let in more light. Fill a unique opening. A creative configuration can help you achieve almost any purpose.



### Size

Take advantage of high ceilings and open floor plans. Or make the most of small spaces. Find select entry doors in 2'0" to 3'6" widths and 6'6" to 8'0" heights.

|                          | Widths    | Heights                      |
|--------------------------|-----------|------------------------------|
| Classic Craft            | 2'8"-3'6" | 6'8"<br>7'0"<br