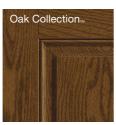

CCM209 / Classic Craft Mahogany Grain with Arcadia Glass

CC107 / Classic Craft Oak Grain with Provincial Glass

CCM2802 / Classic Craft Mahogany Grain with Lucerna Glass

FC164 / Fiber-Classic Oak with Blackstone Glass

CC107 / Classic Craft Oak Grain with Provincial Glass

with Satin Etch Glass and SDLs

Grain with Lucerna Glass

CC96 / Classic Craft Oak Grain with Cambridge Glass

FC770 / Fiber-Classic Oak with Blackstone Glass