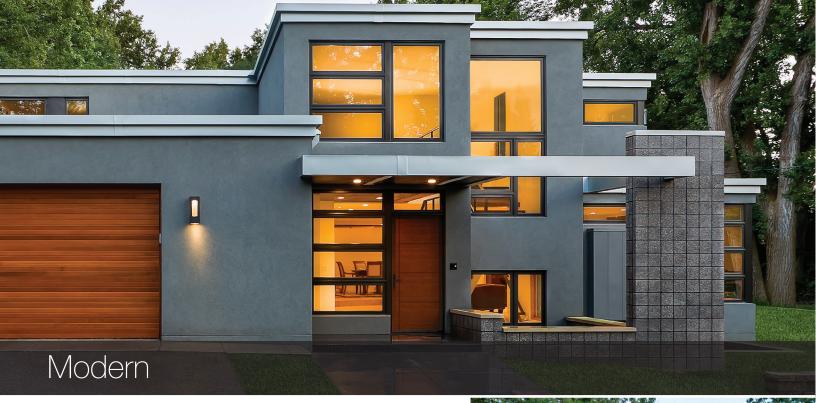

## Using this Guide

For simplicity, all examples shown are 3'0" x 6'8" single doors. More sizes and configurations are available. As are different surfaces, glass designs and other options.

Focuses on clean lines and asymmetrical exteriors. Fuses together industrial concrete, vinyl and glass materials.

- Flat or Shed Rooflines
- Geometric or Angular Shapes
- Expansive Windows
- Minimal Decoration

Shed | Mid-Century | Contemporary

Explore styles that pair with Modern architecture within the Classic Craft. Visionary Collection., Fiber-Classic., Smooth-Star. and Pulse. product lines.