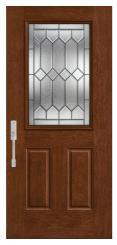

7

Combines practicality with classic looks in almost any form. Represents elements from a variety of styles.

- Steep-Pitched Rooflines
- Multi-Pane Windows
- Modest Porches
- Simple Columns

New American | Farmhouse | Hill Country

Find entry doors that pair with Traditional architecture within the Classic Craft.

Artíssa Collection, Classic Craft. Founders
Collection, Fiber-Classic, and Smooth-Star. product lines.

NEW Impressions... Integrated Storm & Entry Door System S2101 / Smooth-Star with Clear Glass and GBGs