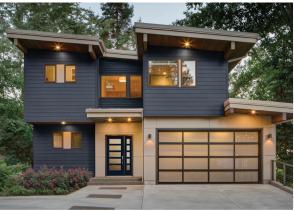

## Using this Guide

For simplicity, all examples shown are 3'0" x 6'8" single doors. More sizes and configurations are available. As are different surfaces, glass designs and other options.

Focuses on clean lines and asymmetrical exteriors. Fuses together industrial concrete, vinyl and glass materials.

- Flat or Shed Rooflines
- Geometric or Angular Shapes
- Expansive Windows
- Minimal Decoration

Shed | Mid-Century | Contemporary

Explore styles that pair with Modern architecture within the Classic Craft. Visionary Collection., Fiber-Classic., Smooth-Star. and Pulse. product lines.

NEW Impressions... Integrated Storm & Entry Door System S5725XK / Smooth-Star with Reeded Glass and SDLs

with Geometric Glass

Grain with Zaha Glass

S691XE / Smooth-Star with Satin Etch Glass and SDLs

FC685LXK / Fiber-Classic Oak with Reeded Glass and SDLs