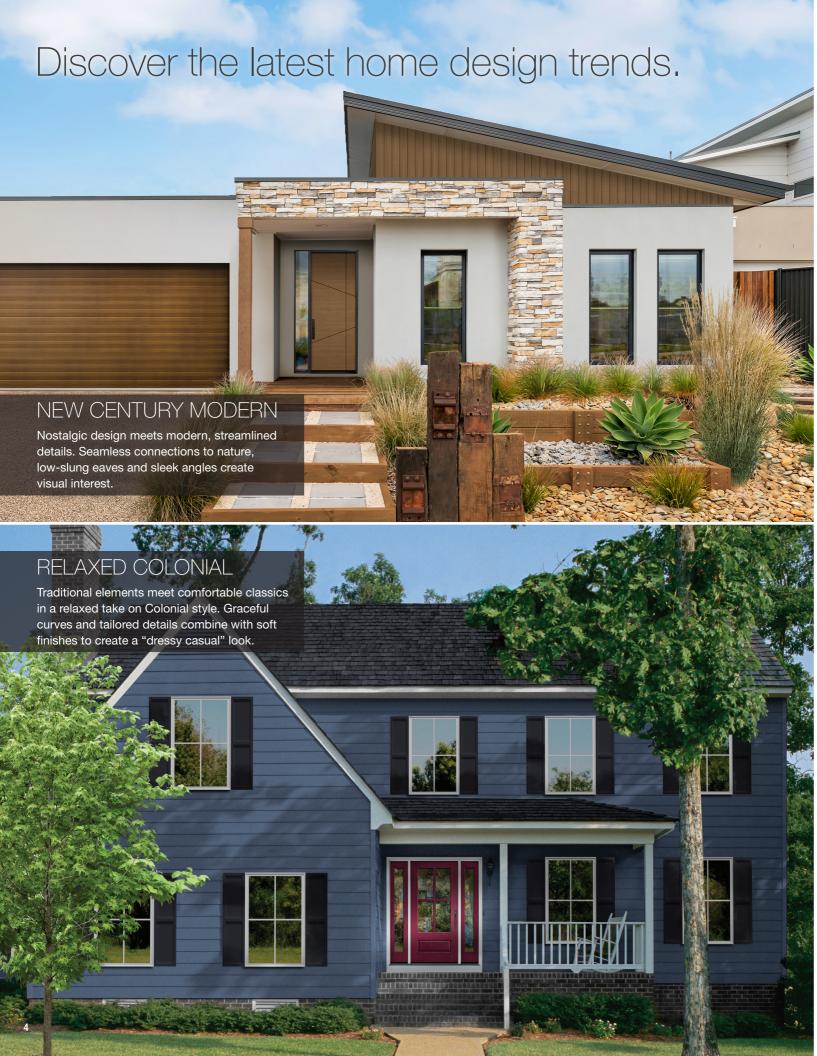

## Using this Guide

For simplicity, all examples shown are 3'0" x 6'8" single doors. More sizes and configurations are available. As are different surfaces, glass designs and other options.

Focuses on clean lines and asymmetrical exteriors. Fuses together industrial concrete, vinyl and glass materials.

- Flat or Shed Rooflines
- Geometric or Angular Shapes
- Expansive Windows
- Minimal Decoration

Shed | Mid-Century | Contemporary

Explore styles that pair with Modern architecture within the Classic Craft. Visionary Collection., Fiber-Classic., Smooth-Star. and Pulse. product lines.

7

Combines practicality with classic looks in almost any form. Represents elements from a variety of styles.

- Steep-Pitched Rooflines
- Multi-Pane Windows
- Modest Porches
- Simple Columns

New American | Farmhouse | Hill Country