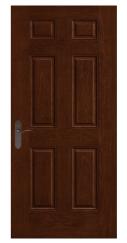

S6091 / Smooth-Star with Wellesley Glass

CC60 / Classic Craft Oak Grain

S6560 / Smooth-Star with Pembridge Glass

FCM735 / Fiber-Classic Mahogany with Concorde

FCM60 / Fiber-Classic Mahogany

S255 / Smooth-Star with Clear Glass and FXGs

CCR200 / Classic Craft Mahogany Grain

FC1205 / Fiber-Classic Oak with Clear Glass and SDLs

S2104 / Smooth-Star with Clear Glass and SDLs

S200 / Smooth-Star