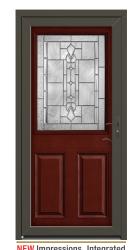

Discover classic entry doors that complement Colonial homes within the Classic Craft Founders Collection, Fiber-Classic and Smooth-Star product lines.

NEW Impressions... Integrated Storm & Entry Door System CCM612 / Classic Craft Mahogany Grain with Lucerna Glass