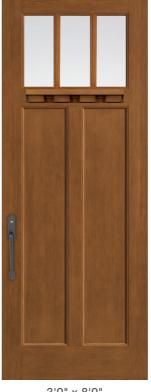

Prairie | Bungalow | Four Square

Find authentic Craftsman entry doors within the Classic Craft. Artíssa Collection™, Fiber-Classic® and Smooth-Star. product lines.

NEW Impressions... Integrated Storm & Entry Door System S6240 / Smooth-Star with Saratoga Glass