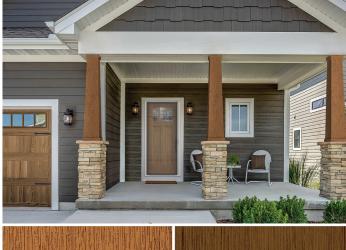

Kensington

Pembridge

Arcadia

Exemplifies the craft of building by hand. Emphasized by the use of natural wood, stone and brick materials.

- Low-Pitched, Gabled Roofs
- Decorative Brackets
- Wide Front Porches
- Tapered or Square Columns

Prairie | Bungalow | Four Square

Find authentic Craftsman entry doors within the Classic Craft. Artíssa Collection™, Fiber-Classic® and Smooth-Star. product lines.

NEW Impressions... Integrated Storm & Entry Door System S6240 / Smooth-Star with Saratoga Glass