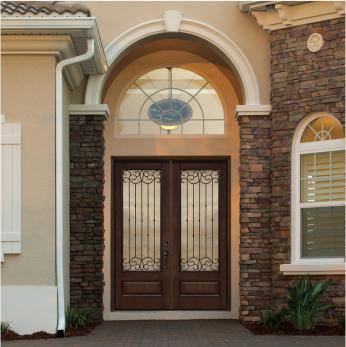

Mediterranean | Spanish Colonial | Mission

Explore entry doors for Southwest architecture within the Classic Craft. Artíssa Collection, Classic Craft. Founders Collection, Fiber-Classic. and Smooth-Star. product lines.

NEW Impressions... Integrated Storm & Entry Door System FCM131 / Fiber-Classic Mahogany with Sedona Glass

CCR30027 / Classic Craft Mahogany Grain with Augustine Glass

CC1418 / Classic Craft Oak Grain with Arborwatch Glass