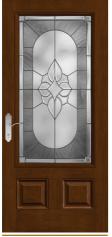

NEW Impressions... Integrated Storm & Entry Door System S5725XK / Smooth-Star with Reeded Glass and SDLs

with Geometric Glass

Grain with Zaha Glass

S691XE / Smooth-Star with Satin Etch Glass and SDLs

FC685LXK / Fiber-Classic Oak with Reeded Glass and SDLs

FCM1652 / Fiber-Classic Mahogany with Axis Glass

CCW903 / Classic Craft Walnut Grain with Grooves

FC4XN / Pulse Echo Oak with Granite Glass

CCW1000 / Classic Craft Walnut Grain

S2000XC / Smooth-Star with Chord Glass

CCA1150 / Classic Craft Fir Grain

S5705 / Smooth-Star with Low-E Glass and SDLs

FCM1LXK / Pulse Línea Mahogany with Reeded Glass

S8RXR / Pulse Echo Smooth with Chord Glass

Fiber-Classic. & Smooth-Star.

S2XG / Pulse Ari Smooth with Geometric Glass