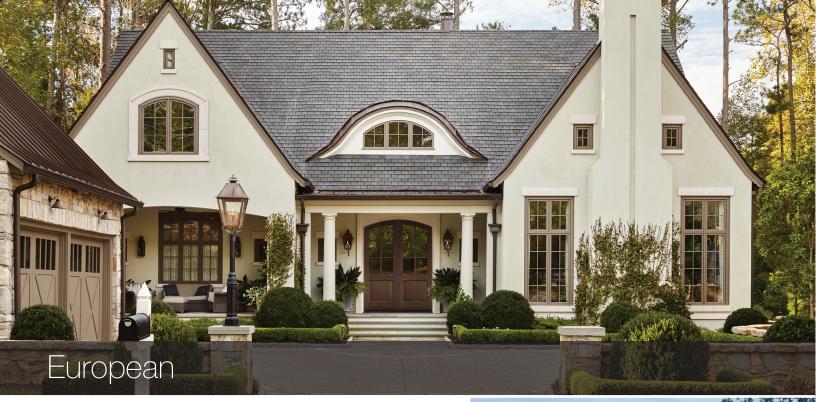

#### Fiber-Classic. & Smooth-Star.

Blackstone

Crystalline

Concorde

Pembridge Kensington

Inspired by the provincial style of countryside estates. Features rich details on brick, stone and stucco exteriors.

- Multi-Peaked Rooflines
- Shingles or Clay Roof Tiles
- Romantic Decoration
- Arched Windows & Entryways

Tudor | French Country | Tuscan Villa

Find styles that pair with European architecture within the Classic Craft. Founders Collection, Fiber-Classic and Smooth-Star. product lines.

CC109 / Classic Craft Oak Grain with Arcadia Glass