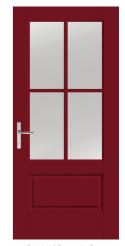

7

Combines practicality with classic looks in almost any form. Represents elements from a variety of styles.

- Steep-Pitched Rooflines
- Multi-Pane Windows
- Modest Porches
- Simple Columns

New American | Farmhouse | Hill Country

Find entry doors that pair with Traditional architecture within the Classic Craft.

Artíssa Collection, Classic Craft. Founders
Collection, Fiber-Classic, and Smooth-Star. product lines.

NEW Impressions... Integrated Storm & Entry Door System S2101 / Smooth-Star with Clear Glass and GBGs