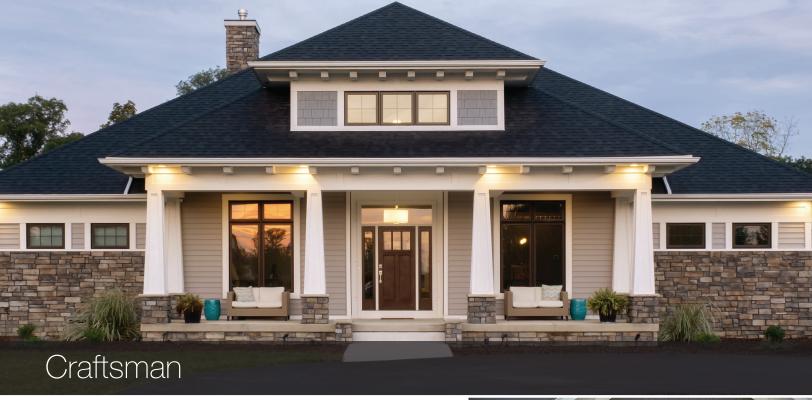

Kensington

Pembridge

Arcadia

Exemplifies the craft of building by hand. Emphasized by the use of natural wood, stone and brick materials.

- Low-Pitched, Gabled Roofs
- Decorative Brackets
- Wide Front Porches
- Tapered or Square Columns

Prairie | Bungalow | Four Square

Find authentic Craftsman entry doors within the Classic Craft. Artíssa Collection™, Fiber-Classic® and Smooth-Star. product lines.

NEW Impressions... Integrated Storm & Entry Door System S6240 / Smooth-Star with Saratoga Glass