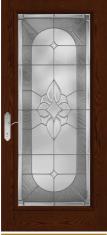

CCM209 / Classic Craft Mahogany Grain with Arcadia Glass

CC107 / Classic Craft Oak Grain with Provincial Glass

CCM2802 / Classic Craft Mahogany Grain with Lucerna Glass

FC164 / Fiber-Classic Oak with Blackstone Glass

#### Classic Craft

\$

Provincial

Cambridge

Lucerna

Blackstone

Crystalline

Fiber-Classic. & Smooth-Star.