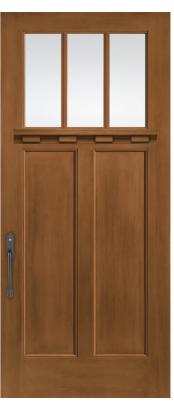

Prairie | Bungalow | Four Square

Find authentic Craftsman entry doors within the Classic Craft. Artíssa Collection™, Fiber-Classic® and Smooth-Star. product lines.

NEW Impressions... Integrated Storm & Entry Door System S6240 / Smooth-Star with Saratoga Glass