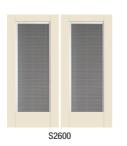

vincial Glass



CCM10022 / Classic Craft Mahogany Grain with Lucerna Glass



CCV05023 / Classic Craft Canvas with Longford Glass



CC76 / Classic Craft Oak Grain with Cambridge Glass



FCM761 / Fiber-Classic Mahogany with Avonlea Glass



S155 / Smooth-Star with Wellesley Glass



CCR200A / Classic Craft Mahogany Grain



S163 / Smooth-Star with Kensington Glass



S6082 / Smooth-Star with Wellesley Glass



S994 / Smooth-Star with Frosted Images Glass



FC31 / Fiber-Classic Oak



S755 / Smooth-Star

#### Classic Craft

\$



Arcadia



Provincial



Longford

Cambridge

Lucerna

Avonlea

Fiber-Classic. & Smooth-Star.

Wellseley





Frosted Images

21









































































# European



**Patio Doors** 



























































#### Key

- NEW Retractable Screen
- NEW Impressions... Integrated Storm & Entry Door System

# Design your entryway and make it your style.

# Configuration

Create a focal point. Let in more light. Fill a unique opening. A creative configuration can help you achieve almost any purpose.



### Size

Take advantage of high ceilings and open floor plans. Or make the most of small spaces. Find select entry doors in 2'0" to 3'6" widths and 6'6" to 8'0" heights.

|                          | Widths    | Heights                      |
|--------------------------|-----------|------------------------------|
| Classic Craft            | 2'8"-3'6" | 6'8"<br>7'0"<br>8'0"         |
| Fiber-Classic.           | 2'0"-3'0" | 6'6"<br>6'8"<br>7'0"<br>8'0" |
| Smooth-Star <sub