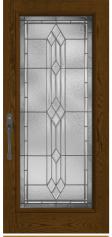

Preserves the classic style of homes from America's history. Known for its refined design and symmetry.

- Attic Dormers
- Multi-Pane Windows
- Balanced Windows & Shutters
- Entry with Columns

Georgian | Dutch Colonial | Federal

Discover classic entry doors that complement Colonial homes within the Classic Craft Founders Collection, Fiber-Classic and Smooth-Star product lines.

NEW Impressions... Integrated Storm & Entry Door System CCM612 / Classic Craft Mahogany Grain with Lucerna Glass