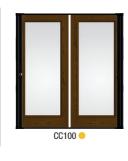

FCM1652 / Fiber-Classic Mahogany with Axis Glass

CCW903 / Classic Craft Walnut Grain with Grooves

FC4XN / Pulse Echo Oak with Granite Glass

CCW1000 / Classic Craft Walnut Grain

S2000XC / Smooth-Star with Chord Glass