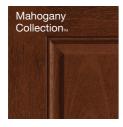

Discover classic entry doors that complement Colonial homes within the Classic Craft Founders Collection, Fiber-Classic and Smooth-Star product lines.

NEW Impressions... Integrated Storm & Entry Door System CCM612 / Classic Craft Mahogany Grain with Lucerna Glass

CCR1528 / Classic Craft Mahogany Grain with Borrassa Glass

CCV05028 / Classic Craft Canvas with Provincial Glass

CCM306CAL / CCM306CAR Classic Craft Mahogany Grain with Low-E Glass and SDLs

CCM302 / Classic Craft Mahogany Grain with Lucerna Glass