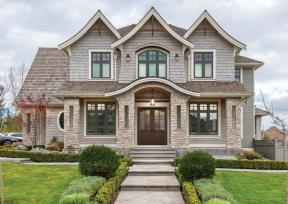

7

Combines practicality with classic looks in almost any form. Represents elements from a variety of styles.

- Steep-Pitched Rooflines
- Multi-Pane Windows
- Modest Porches
- Simple Columns

New American | Farmhouse | Hill Country

Find entry doors that pair with Traditional architecture within the Classic Craft.

Artíssa Collection, Classic Craft. Founders
Collection, Fiber-Classic, and Smooth-Star. product lines.

NEW Impressions... Integrated Storm & Entry Door System S2101 / Smooth-Star with Clear Glass and GBGs