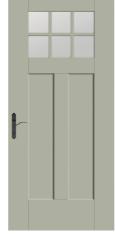

7

Combines practicality with classic looks in almost any form. Represents elements from a variety of styles.

- Steep-Pitched Rooflines
- Multi-Pane Windows
- Modest Porches
- Simple Columns

New American | Farmhouse | Hill Country

Find entry doors that pair with Traditional architecture within the Classic Craft.

Artíssa Collection, Classic Craft. Founders
Collection, Fiber-Classic, and Smooth-Star. product lines.

NEW Impressions... Integrated Storm & Entry Door System S2101 / Smooth-Star with Clear Glass and GBGs

Prairie | Bungalow | Four Square

Find authentic Craftsman entry doors within the Classic Craft. Artíssa Collection™, Fiber-Classic® and Smooth-Star. product lines.

NEW Impressions... Integrated Storm & Entry Door System S6240 / Smooth-Star with Saratoga Glass