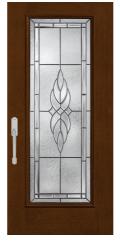

Preserves the classic style of homes from America's history. Known for its refined design and symmetry.

- Attic Dormers
- Multi-Pane Windows
- Balanced Windows & Shutters
- Entry with Columns

Georgian | Dutch Colonial | Federal

Discover classic entry doors that complement Colonial homes within the Classic Craft Founders Collection, Fiber-Classic and Smooth-Star product lines.

NEW Impressions... Integrated Storm & Entry Door System CCM612 / Classic Craft Mahogany Grain with Lucerna Glass